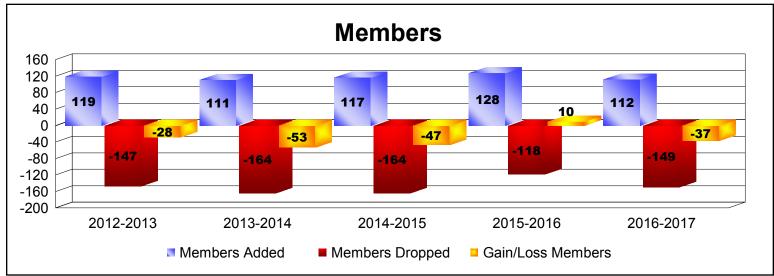

District 11 B2

As of June 2017 Cumulative

| Year      | New<br>Clubs | Dropped<br>Clubs | Gain/<br>Loss<br>Clubs | New<br>Members | Charter<br>Members | Reinstate<br>Members | Transfer<br>Members | Total<br>Member<br>Added | Total<br>Members<br>Dropped | Gain/<br>Loss<br>Members |
|-----------|--------------|------------------|------------------------|----------------|--------------------|----------------------|---------------------|--------------------------|-----------------------------|--------------------------|
| 2012-2013 | 0            | -2               | -2                     | 107            | 0                  | 6                    | 6                   | 119                      | -147                        | -28                      |
| 2013-2014 | 0            | -1               | -1                     | 98             | 0                  | 9                    | 4                   | 111                      | -164                        | -53                      |
| 2014-2015 | 0            | -1               | -1                     | 105            | 1                  | 7                    | 4                   | 117                      | -164                        | -47                      |
| 2015-2016 | 0            | -1               | -1                     | 92             | 0                  | 27                   | 9                   | 128                      | -118                        | 10                       |
| 2016-2017 | 0            | -2               | -2                     | 101            | 2                  | 5                    | 4                   | 112                      | -149                        | -37                      |
| Average   | 0            | -1               | -1                     | 101            | 1                  | 11                   | 5                   | 117                      | -148                        | -31                      |