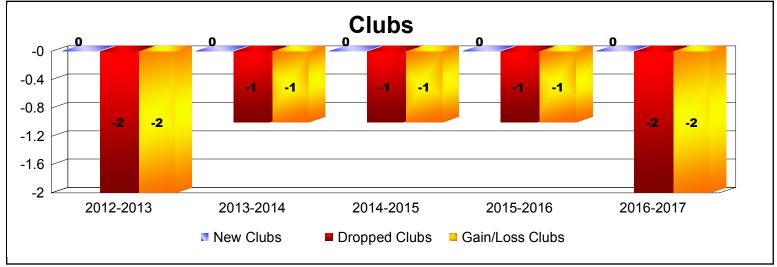

District 11 B2

As of June 2017 Cumulative

| Year      | New<br>Clubs | Dropped<br>Clubs | Gain/<br>Loss<br>Clubs | New<br>Members | Charter<br>Members | Reinstate<br>Members | Transfer<br>Members | Total<br>Member<br>Added | Total<br>Members<br>Dropped | Gain/<br>Loss<br>Members |
|-----------|--------------|------------------|------------------------|----------------|--------------------|----------------------|---------------------|--------------------------|-----------------------------|--------------------------|
| 2012-2013 | 0            | -2               | -2                     | 107            | 0                  | 6                    | 6                   | 119                      | -147                        | -28                      |
| 2013-2014 | 0            | -1               | -1                     | 98             | 0                  | 9                    | 4                   | 111                      | -164                        | -53                      |
| 2014-2015 | 0            | -1               | -1                     | 105            | 1                  | 7                    | 4                   | 117                      | -164                        | -47                      |
| 2015-2016 | 0            | -1               | -1                     | 92             | 0                  | 27                   | 9                   | 128                      | -118                        | 10                       |
| 2016-2017 | 0            | -2               | -2                     | 101            | 2                  | 5                    | 4                   | 112                      | -149                        | -37                      |
| Average   | 0            | -1               | -1                     | 101            | 1                  | 11                   | 5                   | 117                      | -148                        | -31                      |